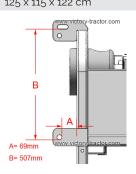

## Technical Specifications VICTORY BX-102RSH WOOD CHIPPER

| DATA                                                                                                                         | BX-102RSH                                                                                     |
|------------------------------------------------------------------------------------------------------------------------------|-----------------------------------------------------------------------------------------------|
| Dimensions (HxWxD)                                                                                                           | 250 x 155 x 40 cm                                                                             |
| Total weight                                                                                                                 | 710 kg                                                                                        |
| 3-point hitch                                                                                                                | Cat II                                                                                        |
| Max. PTO shaft RPM                                                                                                           | 540 / 1000 1 3/8" 6Z                                                                          |
| Length of PTO shaft                                                                                                          | 1000mm implement side 1 3/4" 6T                                                               |
| Lenght of hydraulic pipes from lower hitch                                                                                   | 1100 mm                                                                                       |
| Best result acchieved with                                                                                                   | 1000 U /min                                                                                   |
| PTO security                                                                                                                 | adjustable friction clutch                                                                    |
| Drive system                                                                                                                 | direct drive                                                                                  |
| Tractor engine power recommended<br>Power needed for max. performance                                                        | 60-150 HP<br>70-90 HP                                                                         |
| Internal hydraulic system: Hydraulic tank Performance at 540 rpm Performance at 1000 rpm Standard/maximum pressure Flow rate | 12 L<br>6.6 L / min<br>12.2 L /min<br>200 / 250 bar<br>7 L/min (540U/min) 13L/min (1000U/min) |
| Rotor diameter                                                                                                               | 935 cm                                                                                        |
| Rotor width                                                                                                                  | 30 mm                                                                                         |
| Rotor weight                                                                                                                 | 197 kg                                                                                        |
| Number of knifes                                                                                                             | 4 + 1 + 1                                                                                     |
| Rotor knife size / counter knife size                                                                                        | $32 \times 10 \times 1.7$ cm / $27 \times 9.5 \times 0.9$ cm / $14.5 \times 6 \times 0.9$ cm  |
| Counter knife adjusting area                                                                                                 | 0 - 10 mm                                                                                     |
| Hopper opening                                                                                                               | 112 x 74 cm                                                                                   |
| Chipper housing opening                                                                                                      | 28 x 23.5 cm                                                                                  |
| Recommended diameter of shredding material                                                                                   | < 23 cm                                                                                       |
| Distance lower edge of feeding chute to the ground                                                                           | 60 cm                                                                                         |
| Distance feeding rollers to the knives                                                                                       | 10 cm                                                                                         |
| Size of shredded material                                                                                                    | 1 – 5 cm                                                                                      |
| Feeding system                                                                                                               | hydraulic foreward / backward                                                                 |
| Discharge hopper max height from ground                                                                                      | 240 cm (290 cm with optional extended chute)                                                  |
| Outpute chute                                                                                                                | 230°                                                                                          |
| Rotor housing strength                                                                                                       | 8-10 mm                                                                                       |
| Painting                                                                                                                     | powder coating; green yellow                                                                  |
| Transport rack (LxWxH)                                                                                                       | 125 x 115 x 122 cm                                                                            |