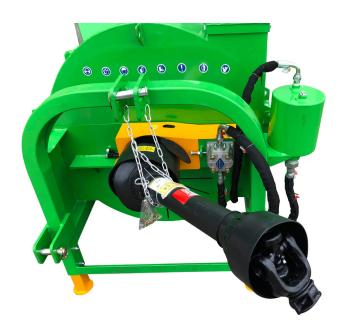

#### Tractor hydraulic wood shredder wood chipper system

Hydraulic wood chipper for tractors from 70 hp with CAT. II 3-point hitch

- 1 Up to 1000 rpm rotor speed.
- 2 4 rotor knives cut the wood up to 67 times per sec.
- 3 PTO shaft with adjustable friction clutch.
- 4 Foldable inpute chute, for easy storage.
- 5 Adjustable feeding speed.
- 6 Hydraulic forward / backward.

- 7 BX-102RSH is delivered fully assembled.
- 8 Direct PTO drive system.
- 9 Maintenance-friendly thanks to the foldable rotor and feeding system cover.

## Technical Specifications VICTORY BX-102RSH WOOD CHIPPER

| DATA                                                                                                                         | BX-102RSH                                                                                     |
|------------------------------------------------------------------------------------------------------------------------------|-----------------------------------------------------------------------------------------------|
| Dimensions (HxWxD)                                                                                                           | 250 x 155 x 40 cm                                                                             |
| Total weight                                                                                                                 | 710 kg                                                                                        |
| 3-point hitch                                                                                                                | Cat II                                                                                        |
| Max. PTO shaft RPM                                                                                                           | 540 / 1000 1 3/8" 6Z                                                                          |
| Length of PTO shaft                                                                                                          | 1000mm implement side 1 3/4" 6T                                                               |
| Lenght of hydraulic pipes from lower hitch                                                                                   | 1100 mm                                                                                       |
| Best result acchieved with                                                                                                   | 1000 U /min                                                                                   |
| PTO security                                                                                                                 | adjustable friction clutch                                                                    |
| Drive system                                                                                                                 | direct drive                                                                                  |
| Tractor engine power recommended<br>Power needed for max. performance                                                        | 60-150 HP<br>70-90 HP                                                                         |
| Internal hydraulic system: Hydraulic tank Performance at 540 rpm Performance at 1000 rpm Standard/maximum pressure Flow rate | 12 L<br>6.6 L / min<br>12.2 L /min<br>200 / 250 bar<br>7 L/min (540U/min) 13L/min (1000U/min) |
| Rotor diameter                                                                                                               | 935 cm                                                                                        |
| Rotor width                                                                                                                  | 30 mm                                                                                         |
| Rotor weight                                                                                                                 | 197 kg                                                                                        |
| Number of knifes                                                                                                             | 4 + 1 + 1                                                                                     |
| Rotor knife size / counter knife size                                                                                        | $32 \times 10 \times 1.7$ cm / $27 \times 9.5 \times 0.9$ cm / $14.5 \times 6 \times 0.9$ cm  |
| Counter knife adjusting area                                                                                                 | 0 - 10 mm                                                                                     |
| Hopper opening                                                                                                               | 112 x 74 cm                                                                                   |
| Chipper housing opening                                                                                                      | 28 x 23.5 cm                                                                                  |
| Recommended diameter of shredding material                                                                                   | < 23 cm                                                                                       |
| Distance lower edge of feeding chute to the ground                                                                           | 60 cm                                                                                         |
| Distance feeding rollers to the knives                                                                                       | 10 cm                                                                                         |
| Size of shredded material                                                                                                    | 1 – 5 cm                                                                                      |
| Feeding system                                                                                                               | hydraulic foreward / backward                                                                 |
| Discharge hopper max height from ground                                                                                      | 240 cm (290 cm with optional extended chute)                                                  |
| Outpute chute                                                                                                                | 230°                                                                                          |
| Rotor housing strength                                                                                                       | 8-10 mm                                                                                       |
| Painting                                                                                                                     | powder coating; green yellow                                                                  |
| Transport rack (LxWxH)                                                                                                       | 125 x 115 x 122 cm                                                                            |