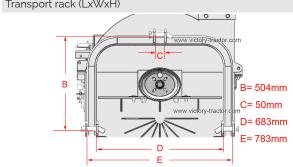

## Technical Specifications VICTORY BX-102RSH WOOD CHIPPER

| DATA                                                                                                                         | BX-102RSH                                                                                     |
|------------------------------------------------------------------------------------------------------------------------------|-----------------------------------------------------------------------------------------------|
| Dimensions (HxWxD)                                                                                                           | 250 x 155 x 40 cm                                                                             |
| Total weight                                                                                                                 | 710 kg                                                                                        |
| 3-point hitch                                                                                                                | Cat II                                                                                        |
| Max. PTO shaft RPM                                                                                                           | 540 / 1000 1 3/8" 6Z                                                                          |
| Length of PTO shaft                                                                                                          | 1000mm implement side 1 3/4" 6T                                                               |
| Lenght of hydraulic pipes from lower hitch                                                                                   | 1100 mm                                                                                       |
| Best result acchieved with                                                                                                   | 1000 U /min                                                                                   |
| PTO security                                                                                                                 | adjustable friction clutch                                                                    |
| Drive system                                                                                                                 | direct drive                                                                                  |
| Tractor engine power recommended<br>Power needed for max. performance                                                        | 60-150 HP<br>70-90 HP                                                                         |
| Internal hydraulic system: Hydraulic tank Performance at 540 rpm Performance at 1000 rpm Standard/maximum pressure Flow rate | 12 L<br>6.6 L / min<br>12.2 L /min<br>200 / 250 bar<br>7 L/min (540U/min) 13L/min (1000U/min) |
| Rotor diameter                                                                                                               | 935 cm                                                                                        |
| Rotor width                                                                                                                  | 30 mm                                                                                         |
| Rotor weight                                                                                                                 | 197 kg                                                                                        |
| Number of knifes                                                                                                             | 4 + 1 + 1                                                                                     |
| Rotor knife size / counter knife size                                                                                        | $32 \times 10 \times 1.7$ cm / $27 \times 9.5 \times 0.9$ cm / $14.5 \times 6 \times 0.9$ cm  |
| Counter knife adjusting area                                                                                                 | 0 - 10 mm                                                                                     |
| Hopper opening                                                                                                               | 112 x 74 cm                                                                                   |
| Chipper housing opening                                                                                                      | 28 x 23.5 cm                                                                                  |
| Recommended diameter of shredding material                                                                                   | < 23 cm                                                                                       |
| Distance lower edge of feeding chute to the ground                                                                           | 60 cm                                                                                         |
| Distance feeding rollers to the knives                                                                                       | 10 cm                                                                                         |
| Size of shredded material                                                                                                    | 1 – 5 cm                                                                                      |
| Feeding system                                                                                                               | hydraulic foreward / backward                                                                 |
| Discharge hopper max height from ground                                                                                      | 240 cm (290 cm with optional extended chute)                                                  |
| Outpute chute                                                                                                                | 230°                                                                                          |
| Rotor housing strength                                                                                                       | 8-10 mm                                                                                       |
| Painting                                                                                                                     | powder coating; green yellow                                                                  |
| Transport rack (LxWxH)                                                                                                       | 125 x 115 x 122 cm                                                                            |