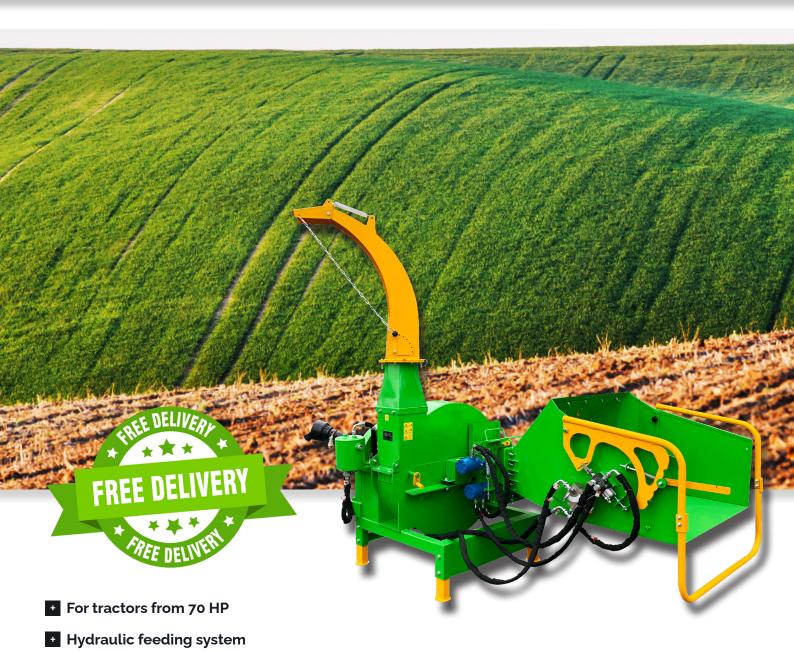

### VICTORY BX-102RSH WOOD CHIPPER

PTO shaft driven wood chipper with hydraulic feeding system for professional and fast processing of wood with up to 23 cm in diameter.

PTO shaft with adjustable friction clutch **Included** 

#### Tractor hydraulic wood shredder wood chipper system

Hydraulic wood chipper for tractors from 70 hp with CAT. II 3-point hitch

- 1 Up to 1000 rpm rotor speed.
- 2 4 rotor knives cut the wood up to 67 times per sec.
- 3 PTO shaft with adjustable friction clutch.
- 4 Foldable inpute chute, for easy storage.
- 5 Adjustable feeding speed.
- 6 Hydraulic forward / backward.

- 7 BX-102RSH is delivered fully assembled.
- 8 Direct PTO drive system.
- 9 Maintenance-friendly thanks to the foldable rotor and feeding system cover.