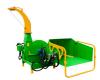

# VICTORY BX-102RSH WOOD SHREDDER

Tractor independant hydraulic system

• With tractor independant hydraulic system

### VICTORY BX-102RSH WOOD CHIPPER

PTO shaft driven wood chipper with hydraulic feeding system for professional and fast processing of wood with up to 23 cm in diameter.

PTO shaft with adjustable friction clutch **Included** 

#### Tractor hydraulic wood shredder wood chipper system

Hydraulic wood chipper for tractors from 70 hp with CAT. II 3-point hitch

- 1 Up to 1000 rpm rotor speed.
- 2 4 rotor knives cut the wood up to 67 times per sec.
- 3 PTO shaft with adjustable friction clutch.
- 4 Foldable inpute chute, for easy storage.
- 5 Adjustable feeding speed.
- 6 Hydraulic forward / backward.

- 7 BX-102RSH is delivered fully assembled.
- 8 Direct PTO drive system.
- 9 Maintenance-friendly thanks to the foldable rotor and feeding system cover.